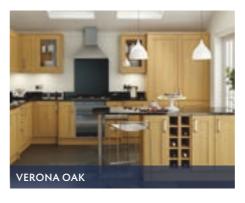

ok ou

Our kitchens are supplied flat pack in one box with colour coded labels for quick range identity. Look out for your chosen kitchen in store



UPGRADE AVAILABLE...
An upgrade to soft close doors is available throughout the range.

The **Rapide** + new and improved kitchen range features adjustable legs on all base units and deeper wall units as standard.

Each unit is available in a ONE-box package with everything you need, including handles and, because it is an in-stock range, you can take your kitchen home today. To help you find the units you need in store each range is colour coded.

Available in a wide range of unit sizes **Rapide** + kitchens are **easy to plan** and **quick** to install. For your added peace of mind all kitchens come with a five year quarantee.























2



















## KEY UNIT DIMENSIONS



# **Base and Wall Cabinets**

Not all units are available in all ranges and styles may vary.

\*Filler fascias may be required to be cut down to suit appliances.









#### **Tall Cabinets**



18mm Plant-On **Decor End Panels** 



#### **Corner Base Cabinets**







with larger fascias and no corner

post for contemporary look



#### **Corner Wall Cabinets**







Note: Some ranges supplied with larger fascias and no corner post for contemporary look