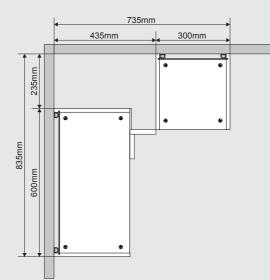

#### **Corner Wall Cabinets**

Note: Some ranges supplied with larger fascias and no corner post for contemporary look