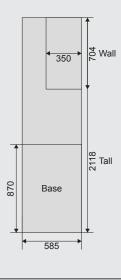

## KEY UNIT DIMENSIONS

#### **Tall Cabinets**

18mm Plant-On **Decor End Panels** 