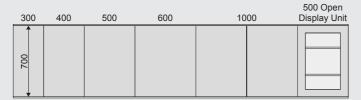

## KEY UNIT DIMENSIONS

# **Base and Wall Cabinets**

Not all units are available in all ranges and styles may vary.

\*Filler fascias may be required to be cut down to suit appliances.