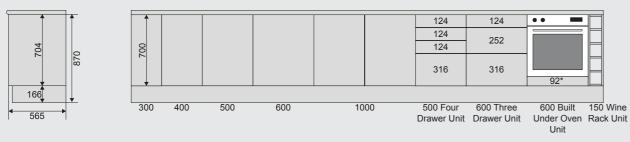

## KEY UNIT DIMENSIONS

# **Base and Wall Cabinets**

Not all units are available in all ranges and styles may vary.

\*Filler fascias may be required to be cut down to suit appliances.