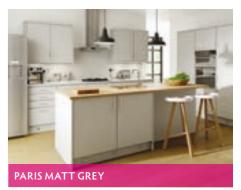

oduct Look ou

Our kitchens are supplied flat pack in one box with colour coded labels for quick range identity. Look out for your chosen kitchen in store



UPGRADE AVAILABLE...
An upgrade to soft close doors is available throughout the range.

The **Rapide** + new and improved kitchen range features adjustable legs on all base units and deeper wall units as standard.

Each unit is available in a ONE-box package with everything you need, including handles and, because it is an in-stock range, you can take your kitchen home today. To help you find the units you need in store each range is colour coded.

Available in a wide range of unit sizes **Rapide** + kitchens are **easy to plan** and **quick** to install. For your added peace of mind all kitchens come with a five year quarantee.























2



















## KEY UNIT DIMENSIONS



# **Base and Wall Cabinets**

Not all units are available in all ranges and styles may vary.

\*Filler fascias may be required to be cut down to suit appliances.









#### **Tall Cabinets**



18mm Plant-On **Decor End Panels** 



#### **Corner Base Cabinets**







with larger fascias and no corner

post for contemporary look



#### **Corner Wall Cabinets**







Note: Some ranges supplied with larger fascias and no corner post for contemporary look