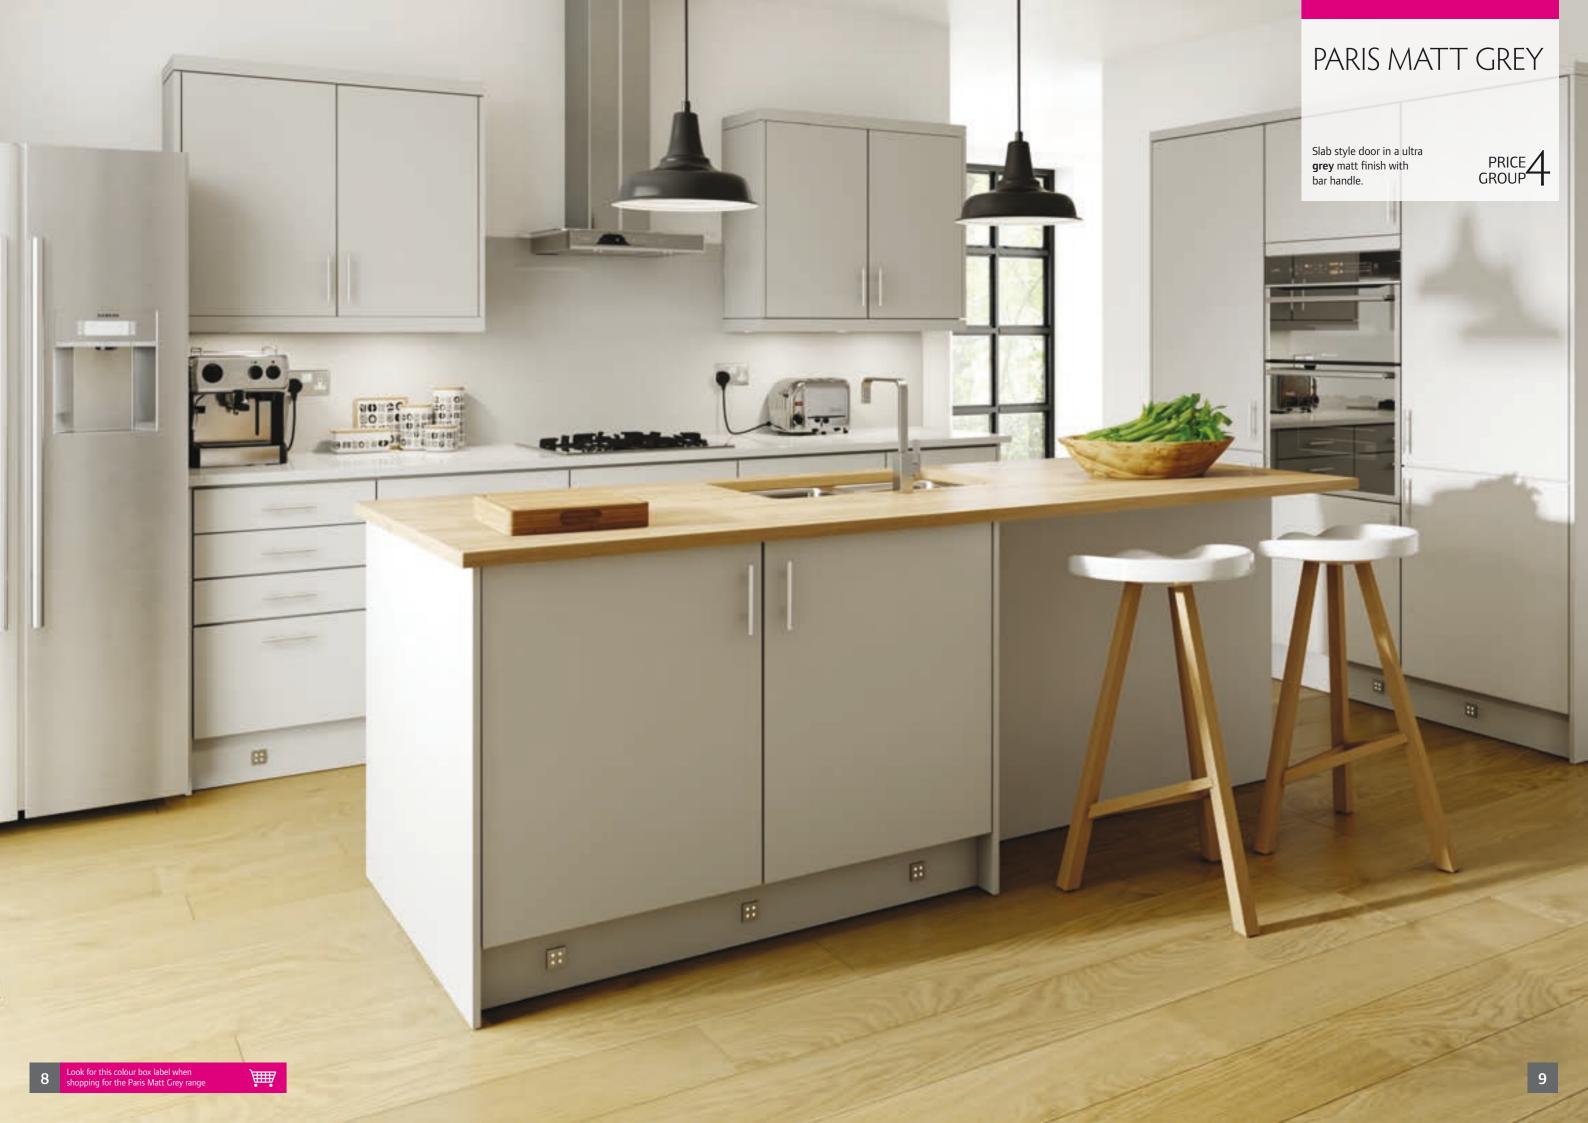

The **Rapide** + new and improved kitchen range features adjustable legs on all base units and deeper wall units as standard.

Each unit is available in a ONE-box package with everything you need, including handles and, because it is an in-stock range, you can take your kitchen home today. To help you find the units you need in store each range is colour coded.

Available in a wide range of unit sizes **Rapide** + kitchens are **easy to plan** and **quick** to install. For your added peace of mind all kitchens come with a five year quarantee.

2