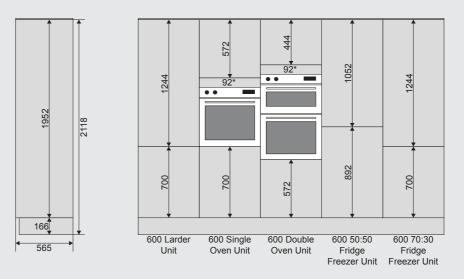

## KEY UNIT DIMENSIONS

# **Base and Wall Cabinets**

Not all units are available in all ranges and styles may vary.

\*Filler fascias may be required to be cut down to suit appliances.