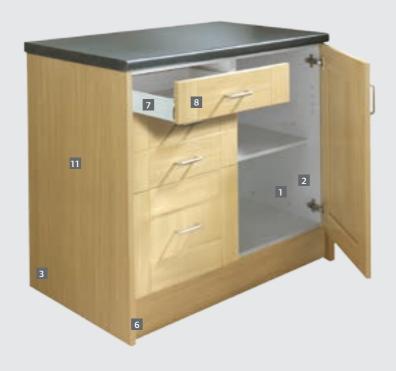

APRIL-2017

Gower Furniture Ltd,

Holmfield Industrial Estate, Halifax, West Yorkshire HX2 9TN Tel: 01422 232200 Email: customer.service@gower-furniture.co.uk

Affordable, easy to install, kitchens to go

1 16mm white MFC cabinet
Creates a strong, rigid unit with a clean white interior.

**Cam and dowel construction**Simple and strong construction.

**57mm service gap**Enables pipes to be hidden and maximises storage space.

Two alternative shelf positions

Maximise space by tailoring storage. Strong metal supports.

**3-way adjustable metal hinges**Door can be perfectly aligned quickly and easily.

**Fully adjustable base unit legs**Cabinets can be easily adjusted for uneven floors.

Metal sided, soft-close drawer-box. 16mm mfc bottom and back

Smooth runner action and very strong. Can hold up to 25kg.

Four way drawer fascia adjustment
 Ouick and easy to align fascia during installation.

9 Fully adjustable wall hanging brackets Provides a strong fixing method and enables the cabinet to be perfectly aligned during installation.

704mm high wall unit and 330mm deep cabinet excluding doors.New improved specification with increased storage capacity.

11 Plant-on ends optional

Ease of fit - made to measure, no cutting required.

10