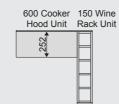

## KEY UNIT DIMENSIONS

# **Base and Wall Cabinets**

Not all units are available in all ranges and styles may vary.

\*Filler fascias may be required to be cut down to suit appliances.