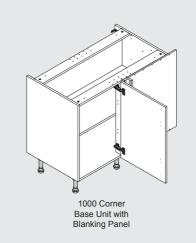

#### **Corner Base Cabinets**

with larger fascias and no corner

post for contemporary look