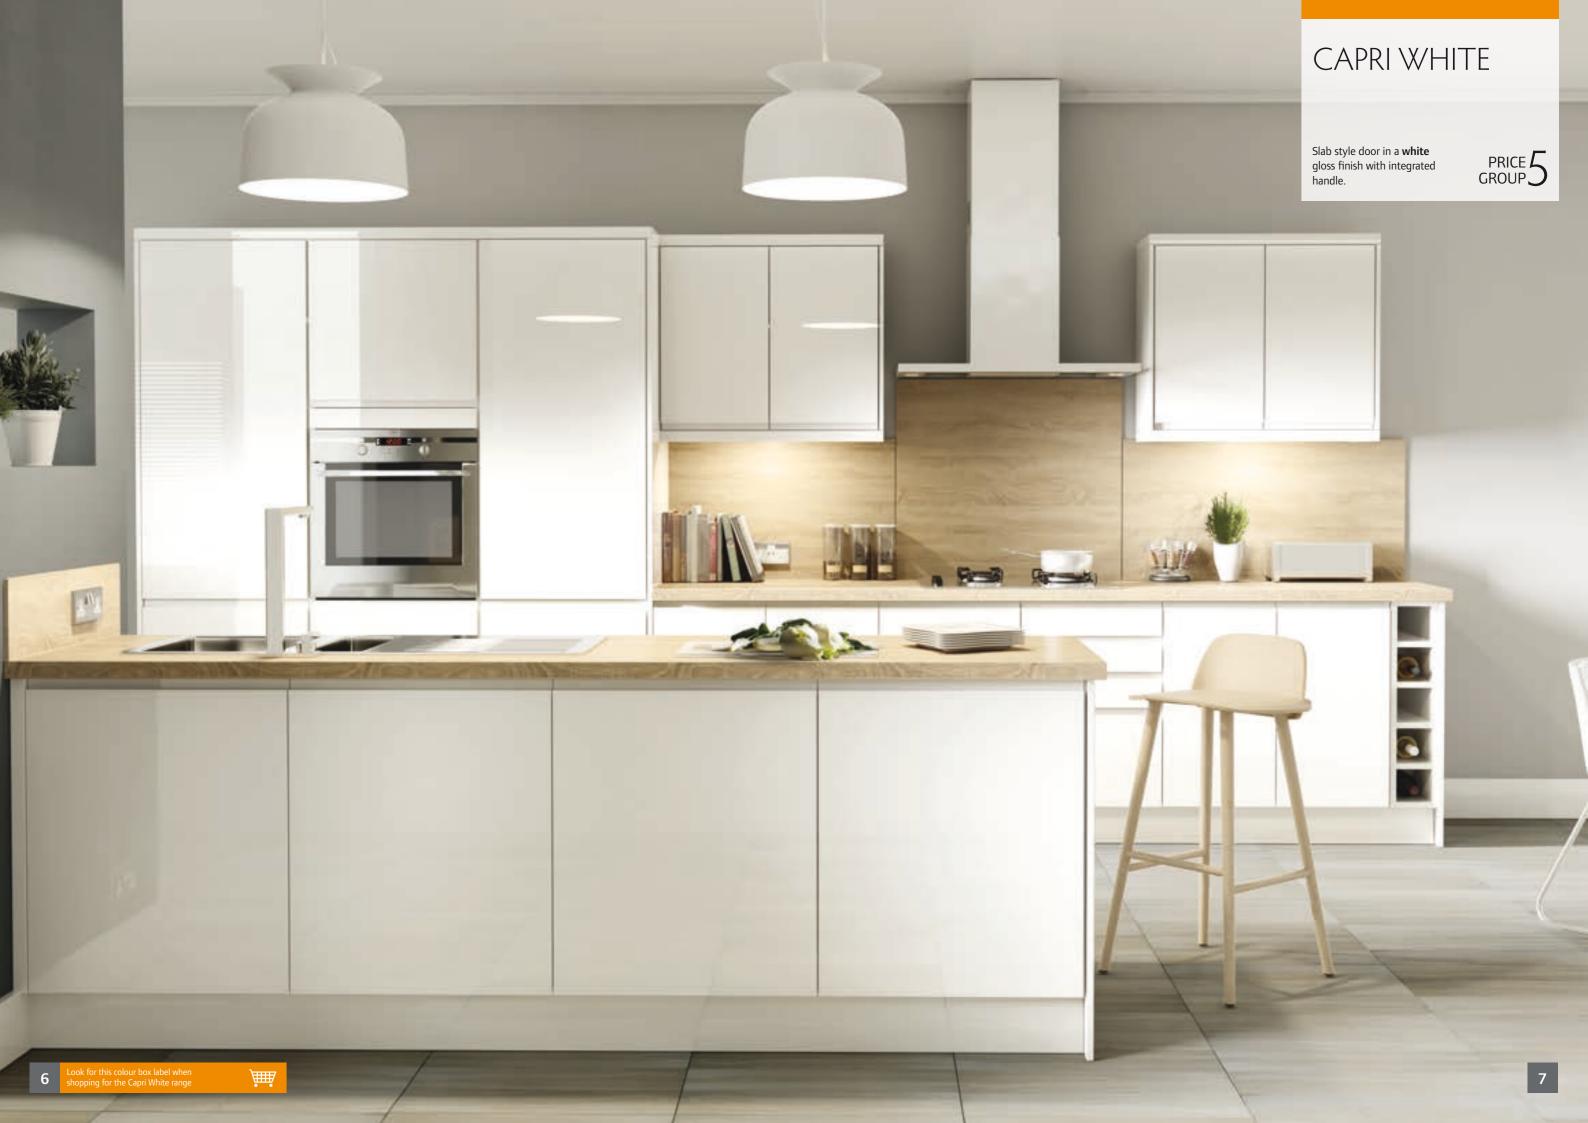

The **Rapide** + new and improved kitchen range features adjustable legs on all base units and deeper wall units as standard.

Each unit is available in a ONE-box package with everything you need, including handles and, because it is an in-stock range, you can take your kitchen home today. To help you find the units you need in store each range is colour coded.

Available in a wide range of unit sizes **Rapide** + kitchens are **easy to plan** and **quick** to install. For your added peace of mind all kitchens come with a five year quarantee.

2