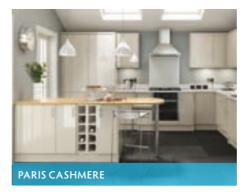

uct Look ou

Our kitchens are supplied flat pack in one box with colour coded labels for quick range identity. Look out for your chosen kitchen in store



UPGRADE AVAILABLE...
An upgrade to soft close doors is available throughout the range.

The **Rapide** + new and improved kitchen range features adjustable legs on all base units and deeper wall units as standard.

Each unit is available in a ONE-box package with everything you need, including handles and, because it is an in-stock range, you can take your kitchen home today. To help you find the units you need in store each range is colour coded.

Available in a wide range of unit sizes **Rapide** + kitchens are **easy to plan** and **quick** to install. For your added peace of mind all kitchens come with a five year quarantee.























2



















## KEY UNIT DIMENSIONS



# **Base and Wall Cabinets**

Not all units are available in all ranges and styles may vary.

\*Filler fascias may be required to be cut down to suit appliances.









#### **Tall Cabinets**



18mm Plant-On **Decor End Panels** 



#### **Corner Base Cabinets**







with larger fascias and no corner

post for contemporary look



#### **Corner Wall Cabinets**







Note: Some ranges supplied with larger fascias and no corner post for contemporary look