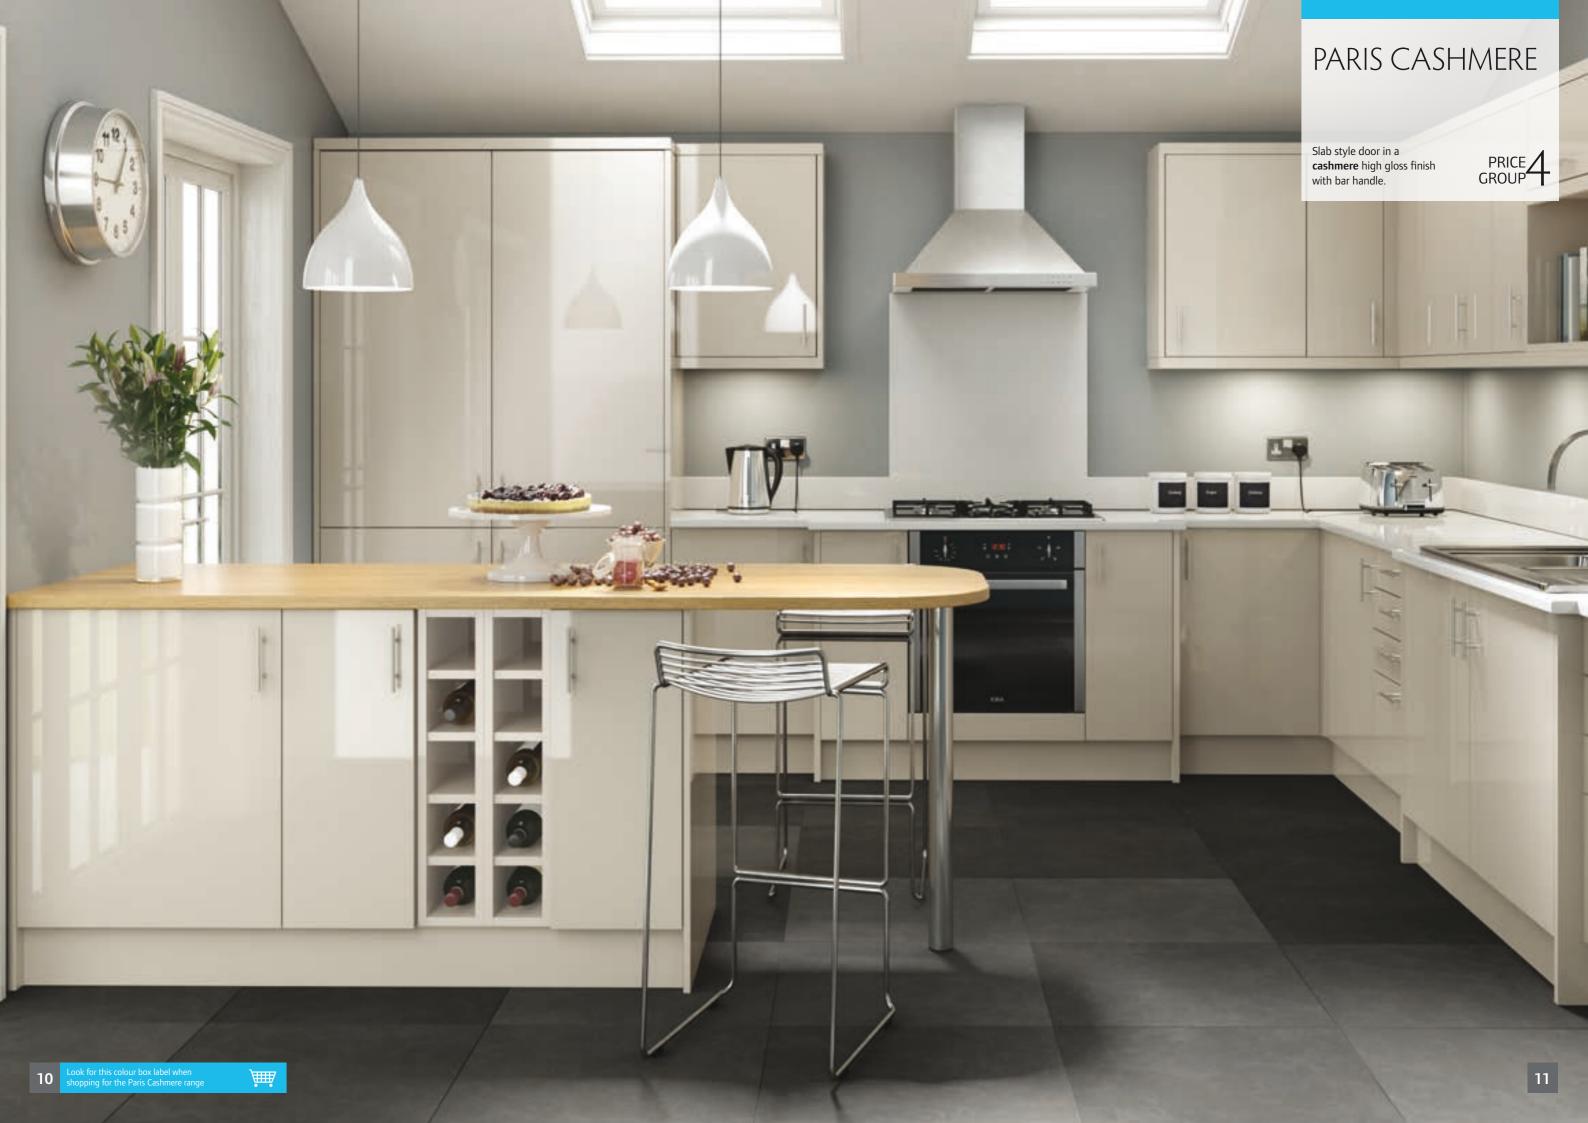

The **Rapide** + new and improved kitchen range features adjustable legs on all base units and deeper wall units as standard.

Each unit is available in a ONE-box package with everything you need, including handles and, because it is an in-stock range, you can take your kitchen home today. To help you find the units you need in store each range is colour coded.

Available in a wide range of unit sizes **Rapide** + kitchens are **easy to plan** and **quick** to install. For your added peace of mind all kitchens come with a five year quarantee.

2