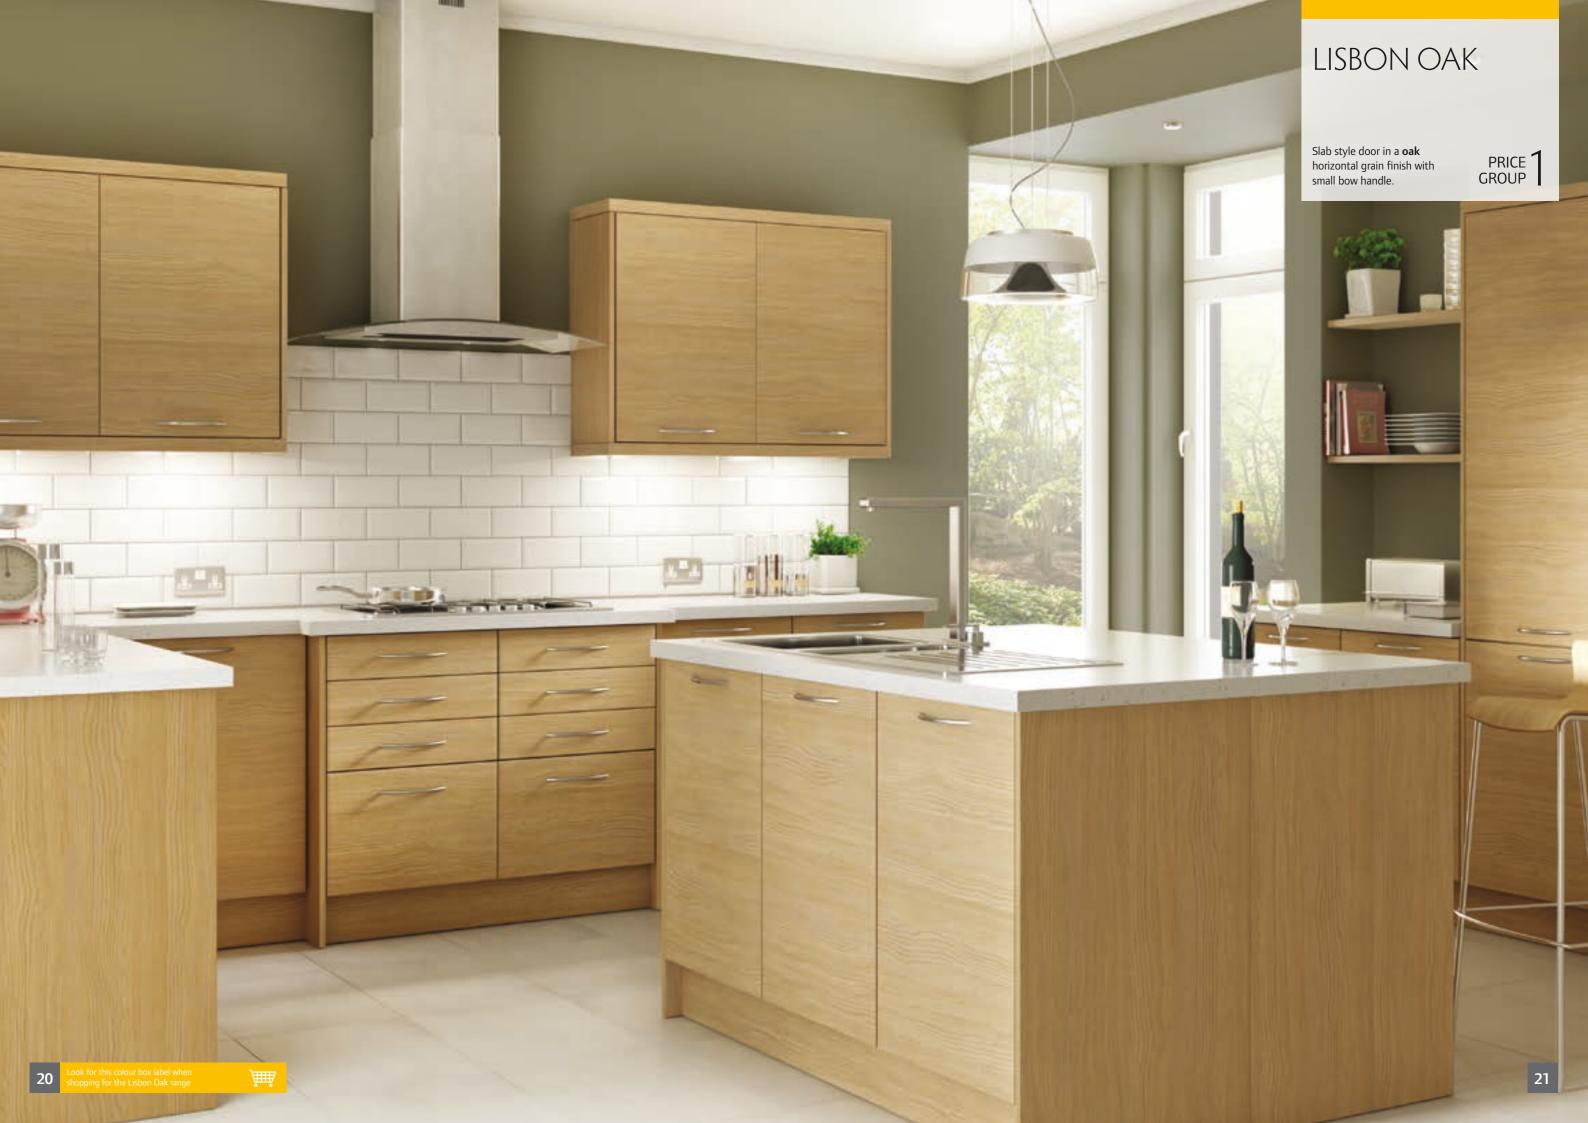

The **Rapide** + new and improved kitchen range features adjustable legs on all base units and deeper wall units as standard.

Each unit is available in a ONE-box package with everything you need, including handles and, because it is an in-stock range, you can take your kitchen home today. To help you find the units you need in store each range is colour coded.

Available in a wide range of unit sizes **Rapide** + kitchens are **easy to plan** and **quick** to install. For your added peace of mind all kitchens come with a five year quarantee.

2