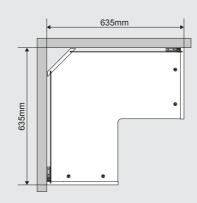

#### **Corner Base Cabinets**

with larger fascias and no corner

post for contemporary look