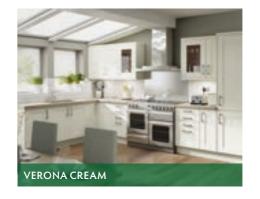

ou

Our kitchens are supplied flat pack in one box with colour coded labels for quick range identity. Look out for your chosen kitchen in store



UPGRADE AVAILABLE...
An upgrade to soft close doors is available throughout the range.

The **Rapide** + new and improved kitchen range features adjustable legs on all base units and deeper wall units as standard.

Each unit is available in a ONE-box package with everything you need, including handles and, because it is an in-stock range, you can take your kitchen home today. To help you find the units you need in store each range is colour coded.

Available in a wide range of unit sizes **Rapide** + kitchens are **easy to plan** and **quick** to install. For your added peace of mind all kitchens come with a five year quarantee.























2



















## KEY UNIT DIMENSIONS



# **Base and Wall Cabinets**

Not all units are available in all ranges and styles may vary.

\*Filler fascias may be required to be cut down to suit appliances.









#### **Tall Cabinets**



18mm Plant-On **Decor End Panels** 



#### **Corner Base Cabinets**







with larger fascias and no corner

post for contemporary look



#### **Corner Wall Cabinets**







Note: Some ranges supplied with larger fascias and no corner post for contemporary look