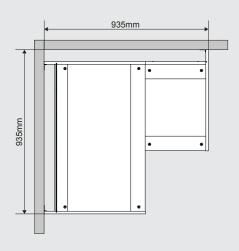

## KEY UNIT DIMENSIONS

#### **Corner Base Cabinets**

with larger fascias and no corner

post for contemporary look