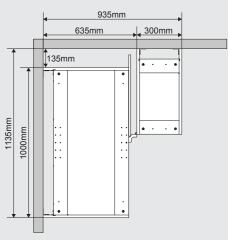

## KEY UNIT DIMENSIONS

#### **Corner Wall Cabinets**

Note: Some ranges supplied with larger fascias and no corner post for contemporary look