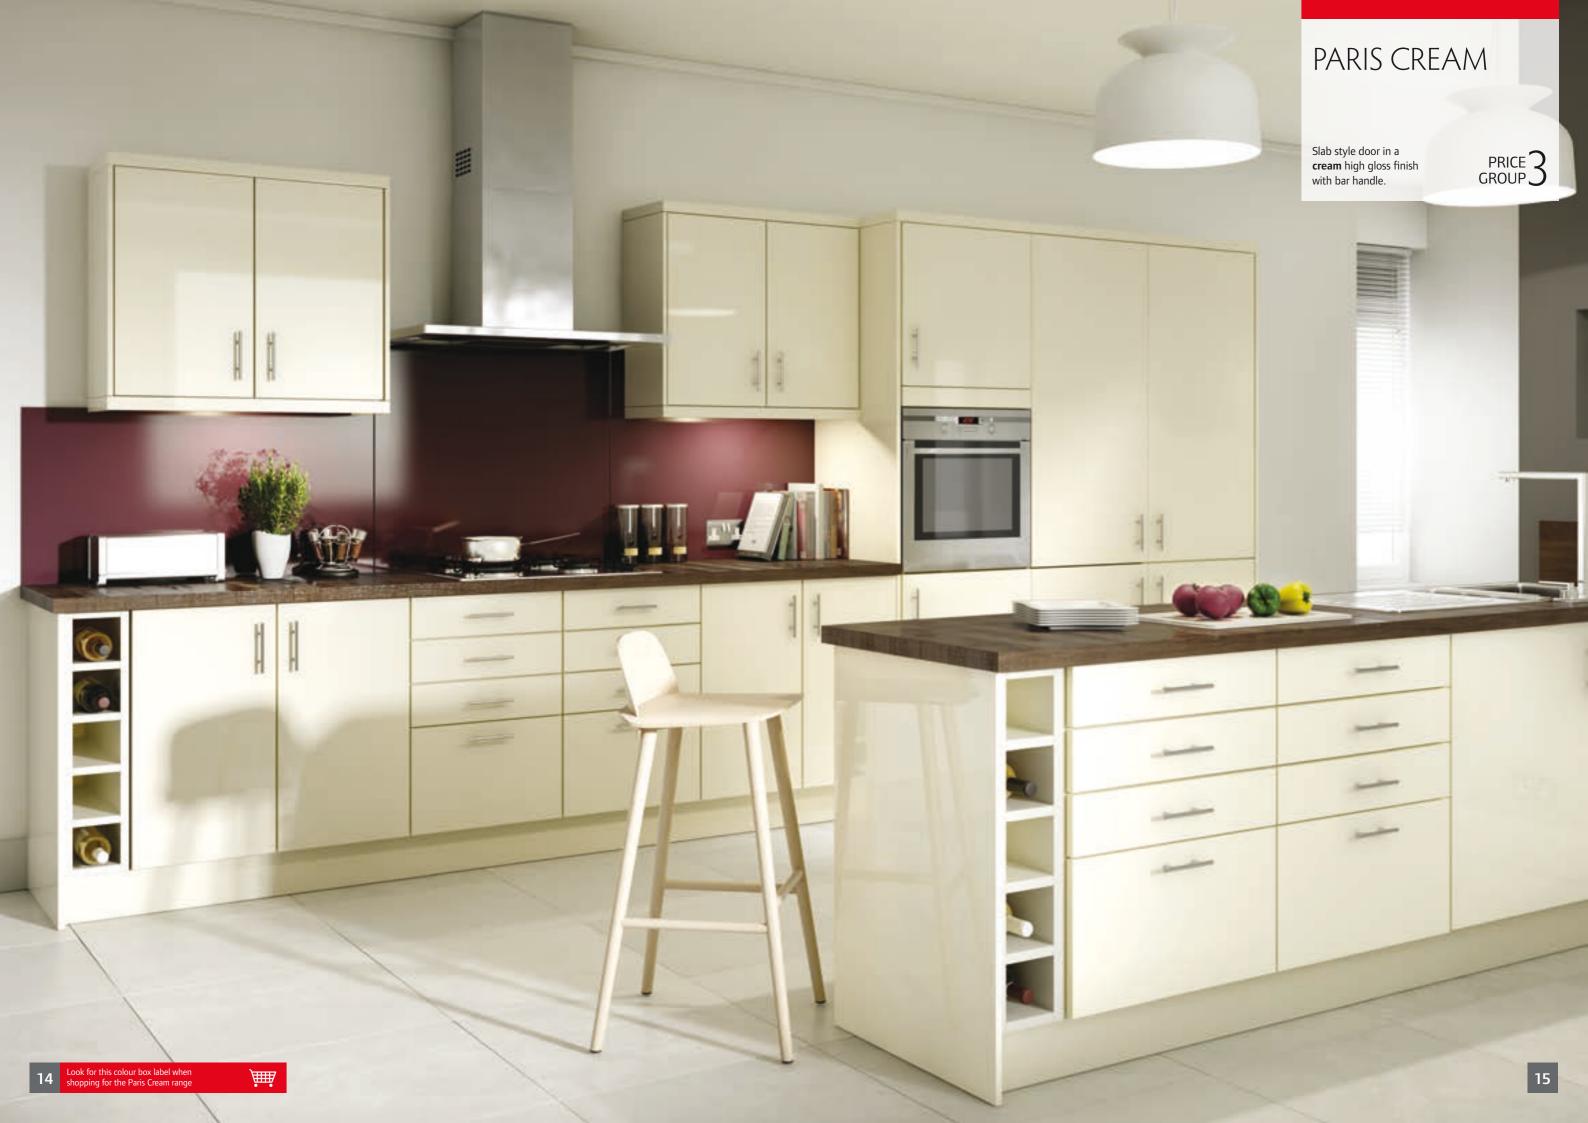

The **Rapide** + new and improved kitchen range features adjustable legs on all base units and deeper wall units as standard.

Each unit is available in a ONE-box package with everything you need, including handles and, because it is an in-stock range, you can take your kitchen home today. To help you find the units you need in store each range is colour coded.

Available in a wide range of unit sizes **Rapide** + kitchens are **easy to plan** and **quick** to install. For your added peace of mind all kitchens come with a five year quarantee.

2