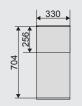

704mm high wall unit and 330mm deep cabinet excluding doors.New improved specification with increased storage capacity.

11 Plant-on ends optional

Ease of fit - made to measure, no cutting required.

10