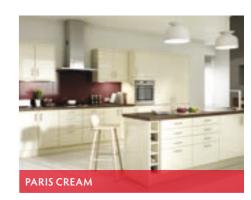

Look ou

Our kitchens are supplied flat pack in one box with colour coded labels for quick range identity. Look out for your chosen kitchen in store



UPGRADE AVAILABLE...
An upgrade to soft close doors is available throughout the range.

The **Rapide** + new and improved kitchen range features adjustable legs on all base units and deeper wall units as standard.

Each unit is available in a ONE-box package with everything you need, including handles and, because it is an in-stock range, you can take your kitchen home today. To help you find the units you need in store each range is colour coded.

Available in a wide range of unit sizes **Rapide** + kitchens are **easy to plan** and **quick** to install. For your added peace of mind all kitchens come with a five year quarantee.























2



















## KEY UNIT DIMENSIONS



# **Base and Wall Cabinets**

Not all units are available in all ranges and styles may vary.

\*Filler fascias may be required to be cut down to suit appliances.









#### **Tall Cabinets**



18mm Plant-On **Decor End Panels** 



#### **Corner Base Cabinets**







with larger fascias and no corner

post for contemporary look



#### **Corner Wall Cabinets**







Note: Some ranges supplied with larger fascias and no corner post for contemporary look