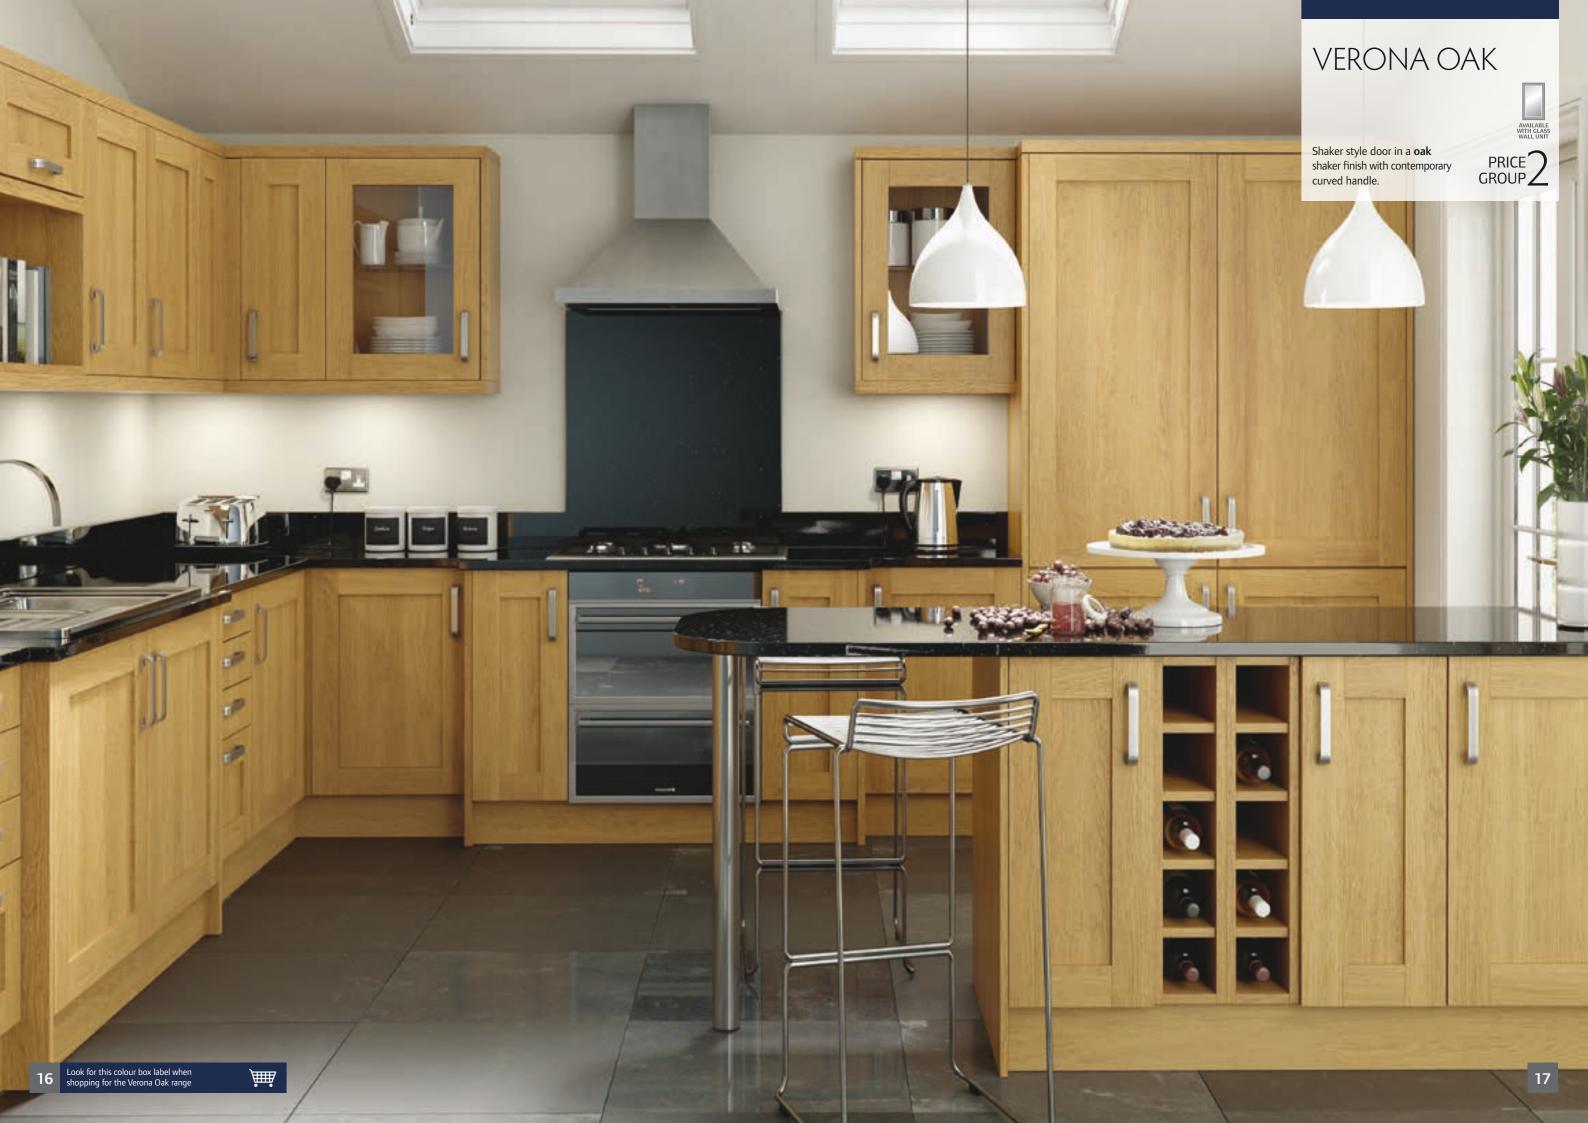

The **Rapide** + new and improved kitchen range features adjustable legs on all base units and deeper wall units as standard.

Each unit is available in a ONE-box package with everything you need, including handles and, because it is an in-stock range, you can take your kitchen home today. To help you find the units you need in store each range is colour coded.

Available in a wide range of unit sizes **Rapide** + kitchens are **easy to plan** and **quick** to install. For your added peace of mind all kitchens come with a five year quarantee.

2