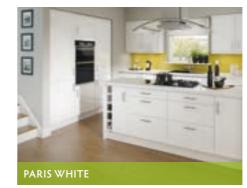

t Look ou

Our kitchens are supplied flat pack in one box with colour coded labels for quick range identity. Look out for your chosen kitchen in store



UPGRADE AVAILABLE...
An upgrade to soft close doors is available throughout the range.

The **Rapide** + new and improved kitchen range features adjustable legs on all base units and deeper wall units as standard.

Each unit is available in a ONE-box package with everything you need, including handles and, because it is an in-stock range, you can take your kitchen home today. To help you find the units you need in store each range is colour coded.

Available in a wide range of unit sizes **Rapide** + kitchens are **easy to plan** and **quick** to install. For your added peace of mind all kitchens come with a five year quarantee.























2



















## KEY UNIT DIMENSIONS



# **Base and Wall Cabinets**

Not all units are available in all ranges and styles may vary.

\*Filler fascias may be required to be cut down to suit appliances.









#### **Tall Cabinets**



18mm Plant-On **Decor End Panels** 



#### **Corner Base Cabinets**







with larger fascias and no corner

post for contemporary look



#### **Corner Wall Cabinets**







Note: Some ranges supplied with larger fascias and no corner post for contemporary look