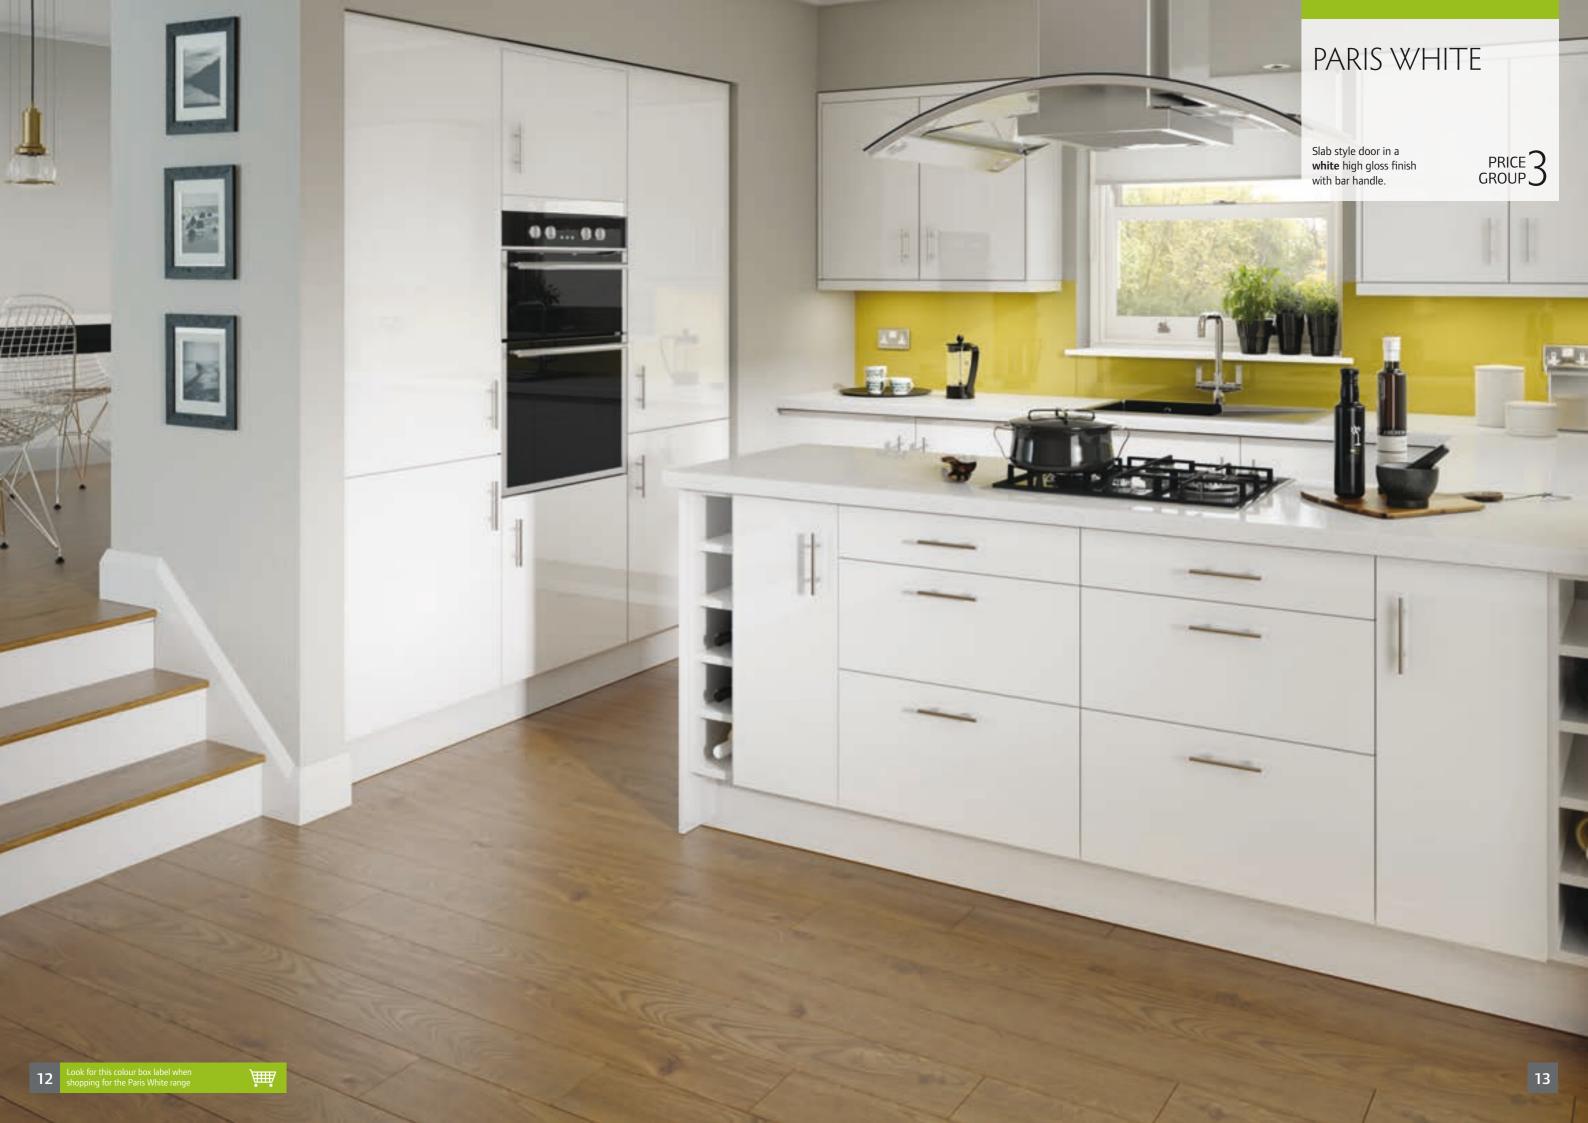

The **Rapide** + new and improved kitchen range features adjustable legs on all base units and deeper wall units as standard.

Each unit is available in a ONE-box package with everything you need, including handles and, because it is an in-stock range, you can take your kitchen home today. To help you find the units you need in store each range is colour coded.

Available in a wide range of unit sizes **Rapide** + kitchens are **easy to plan** and **quick** to install. For your added peace of mind all kitchens come with a five year quarantee.

2