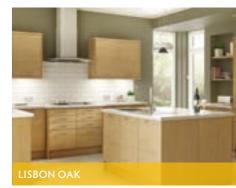

u

Our kitchens are supplied flat pack in one box with colour coded labels for quick range identity. Look out for your chosen kitchen in store



UPGRADE AVAILABLE...
An upgrade to soft close doors is available throughout the range.

The **Rapide** + new and improved kitchen range features adjustable legs on all base units and deeper wall units as standard.

Each unit is available in a ONE-box package with everything you need, including handles and, because it is an in-stock range, you can take your kitchen home today. To help you find the units you need in store each range is colour coded.

Available in a wide range of unit sizes **Rapide** + kitchens are **easy to plan** and **quick** to install. For your added peace of mind all kitchens come with a five year quarantee.























2



















## KEY UNIT DIMENSIONS



# **Base and Wall Cabinets**

Not all units are available in all ranges and styles may vary.

\*Filler fascias may be required to be cut down to suit appliances.









#### **Tall Cabinets**



18mm Plant-On **Decor End Panels** 



#### **Corner Base Cabinets**







with larger fascias and no corner

post for contemporary look



#### **Corner Wall Cabinets**







Note: Some ranges supplied with larger fascias and no corner post for contemporary look