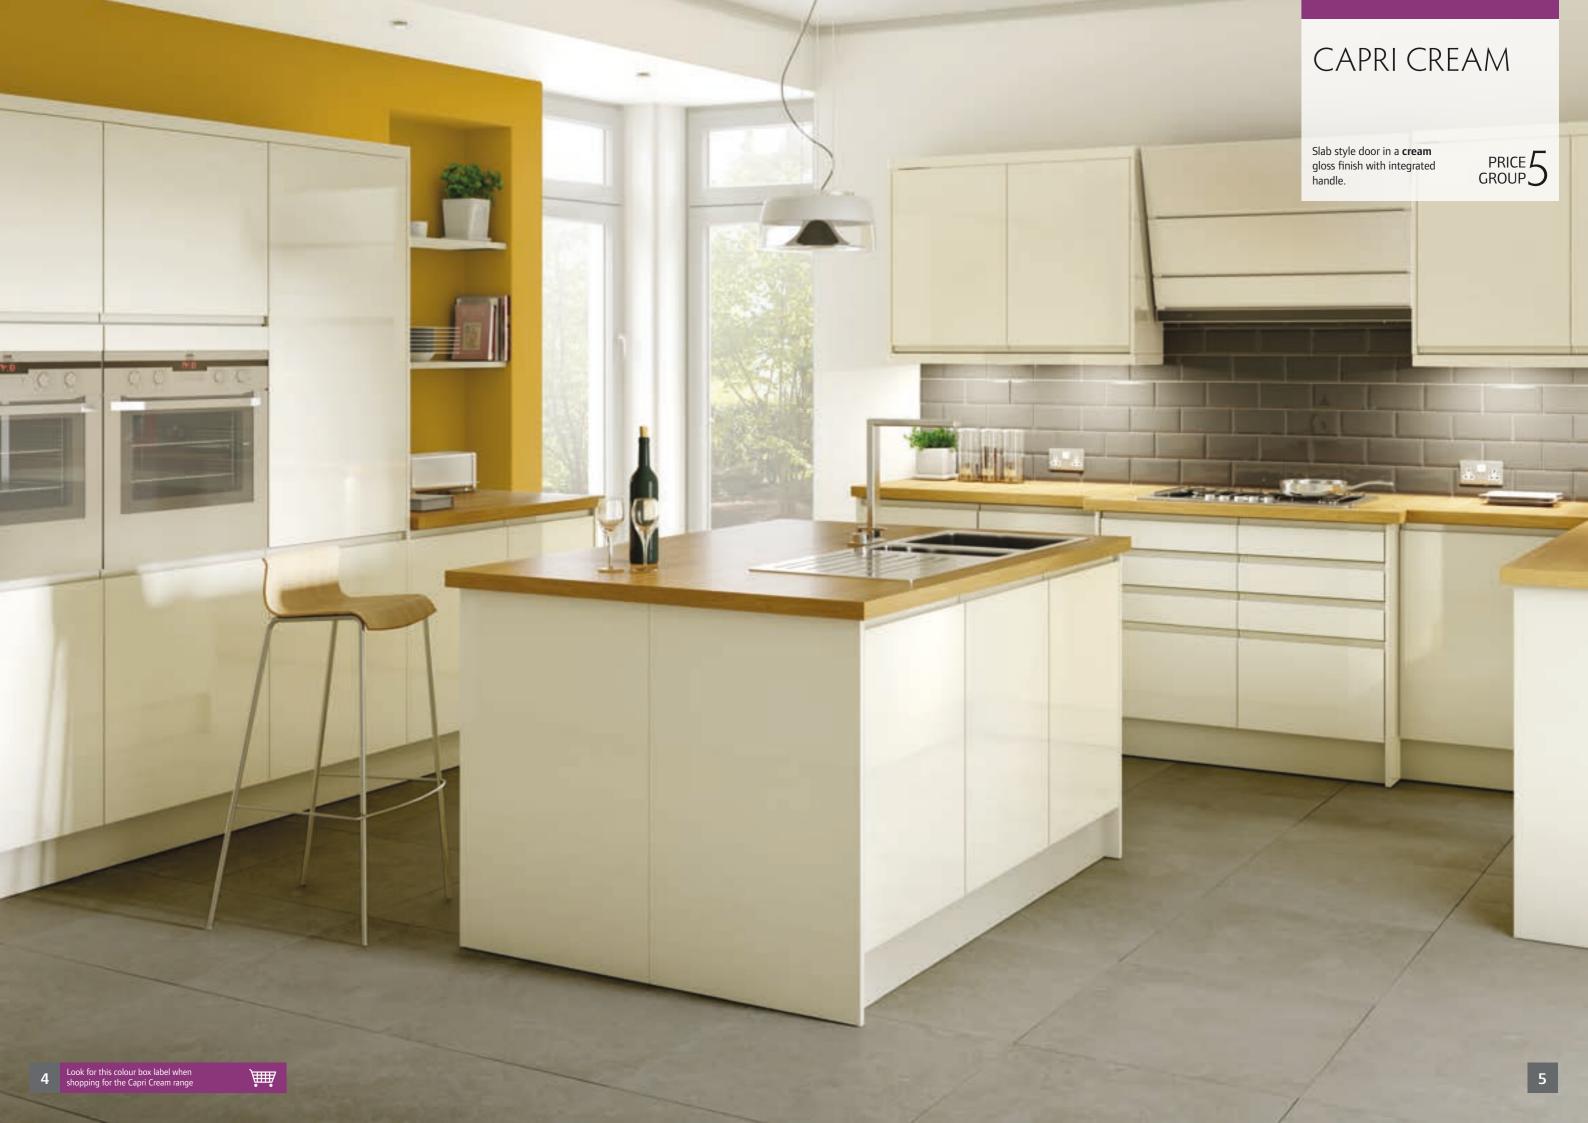

tchens are supplied flat pack in one box with colour coded labels for quick range identity. Look out for your chosen kitchen in store



UPGRADE AVAILABLE...
An upgrade to soft close doors is available throughout the range.

The **Rapide** + new and improved kitchen range features adjustable legs on all base units and deeper wall units as standard.

Each unit is available in a ONE-box package with everything you need, including handles and, because it is an in-stock range, you can take your kitchen home today. To help you find the units you need in store each range is colour coded.

Available in a wide range of unit sizes **Rapide** + kitchens are **easy to plan** and **quick** to install. For your added peace of mind all kitchens come with a five year quarantee.























2



















## KEY UNIT DIMENSIONS



# **Base and Wall Cabinets**

Not all units are available in all ranges and styles may vary.

\*Filler fascias may be required to be cut down to suit appliances.









#### **Tall Cabinets**



18mm Plant-On **Decor End Panels** 



#### **Corner Base Cabinets**







with larger fascias and no corner

post for contemporary look



#### **Corner Wall Cabinets**







Note: Some ranges supplied with larger fascias and no corner post for contemporary look