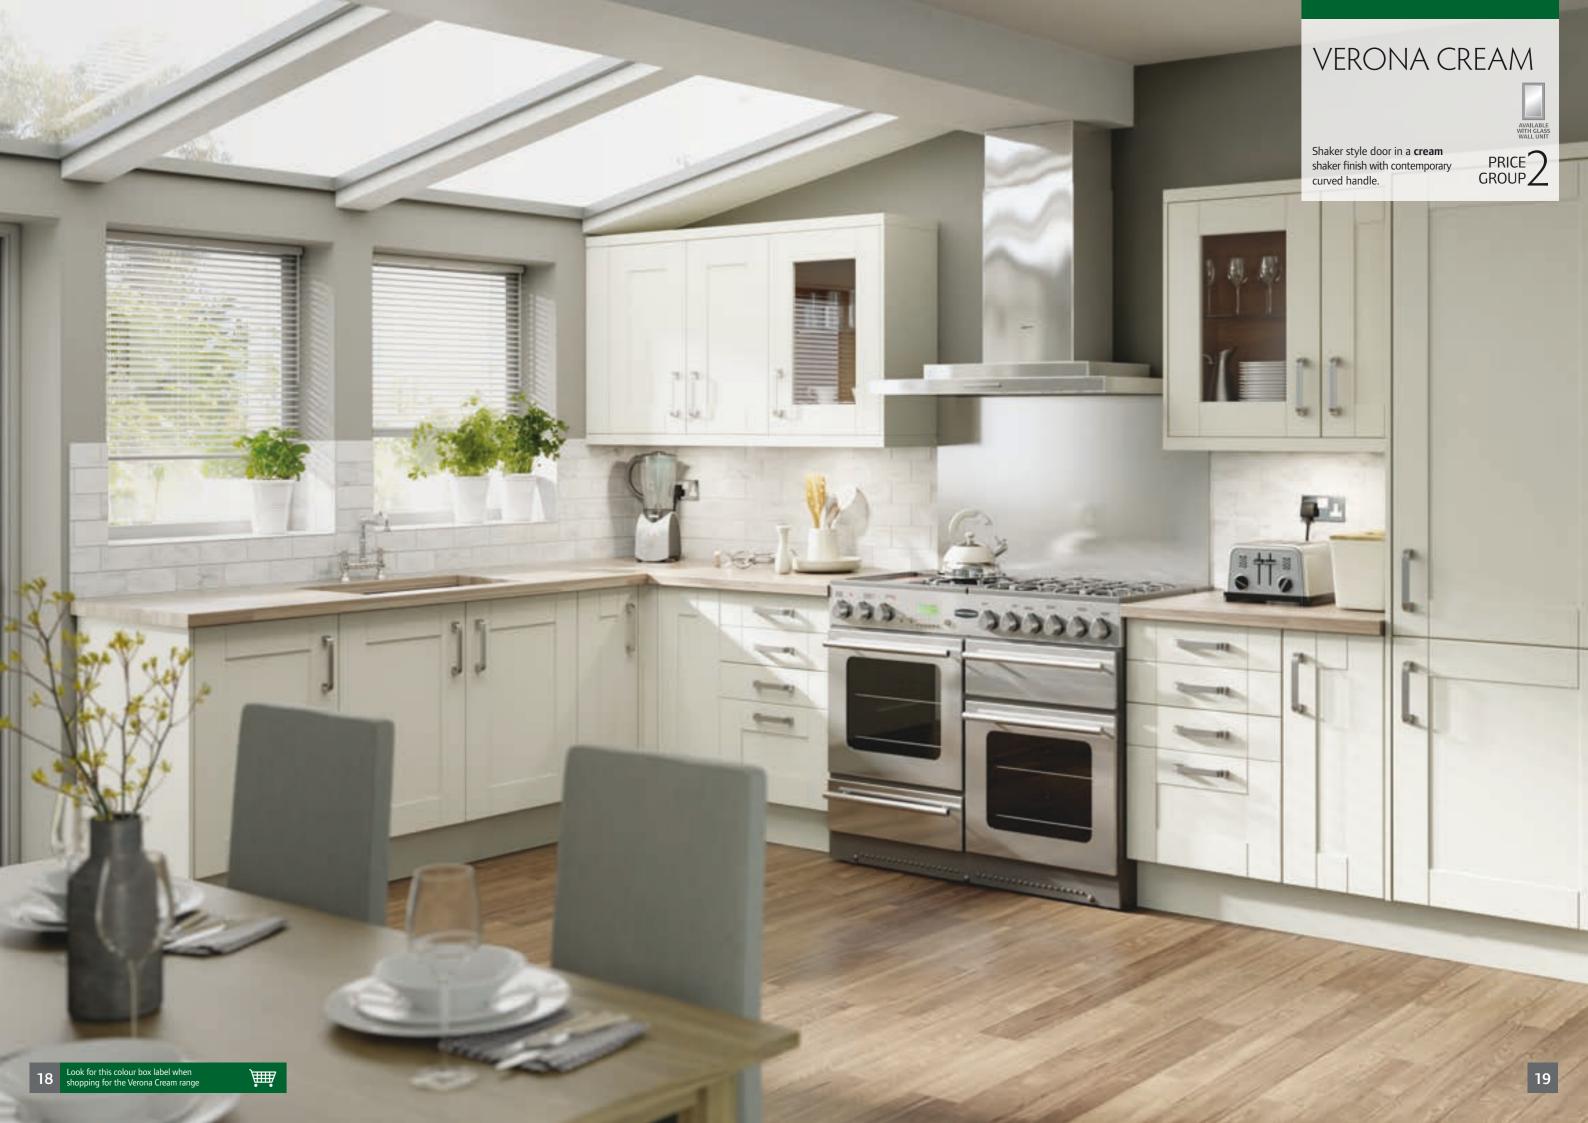

The **Rapide** + new and improved kitchen range features adjustable legs on all base units and deeper wall units as standard.

Each unit is available in a ONE-box package with everything you need, including handles and, because it is an in-stock range, you can take your kitchen home today. To help you find the units you need in store each range is colour coded.

Available in a wide range of unit sizes **Rapide** + kitchens are **easy to plan** and **quick** to install. For your added peace of mind all kitchens come with a five year quarantee.

2