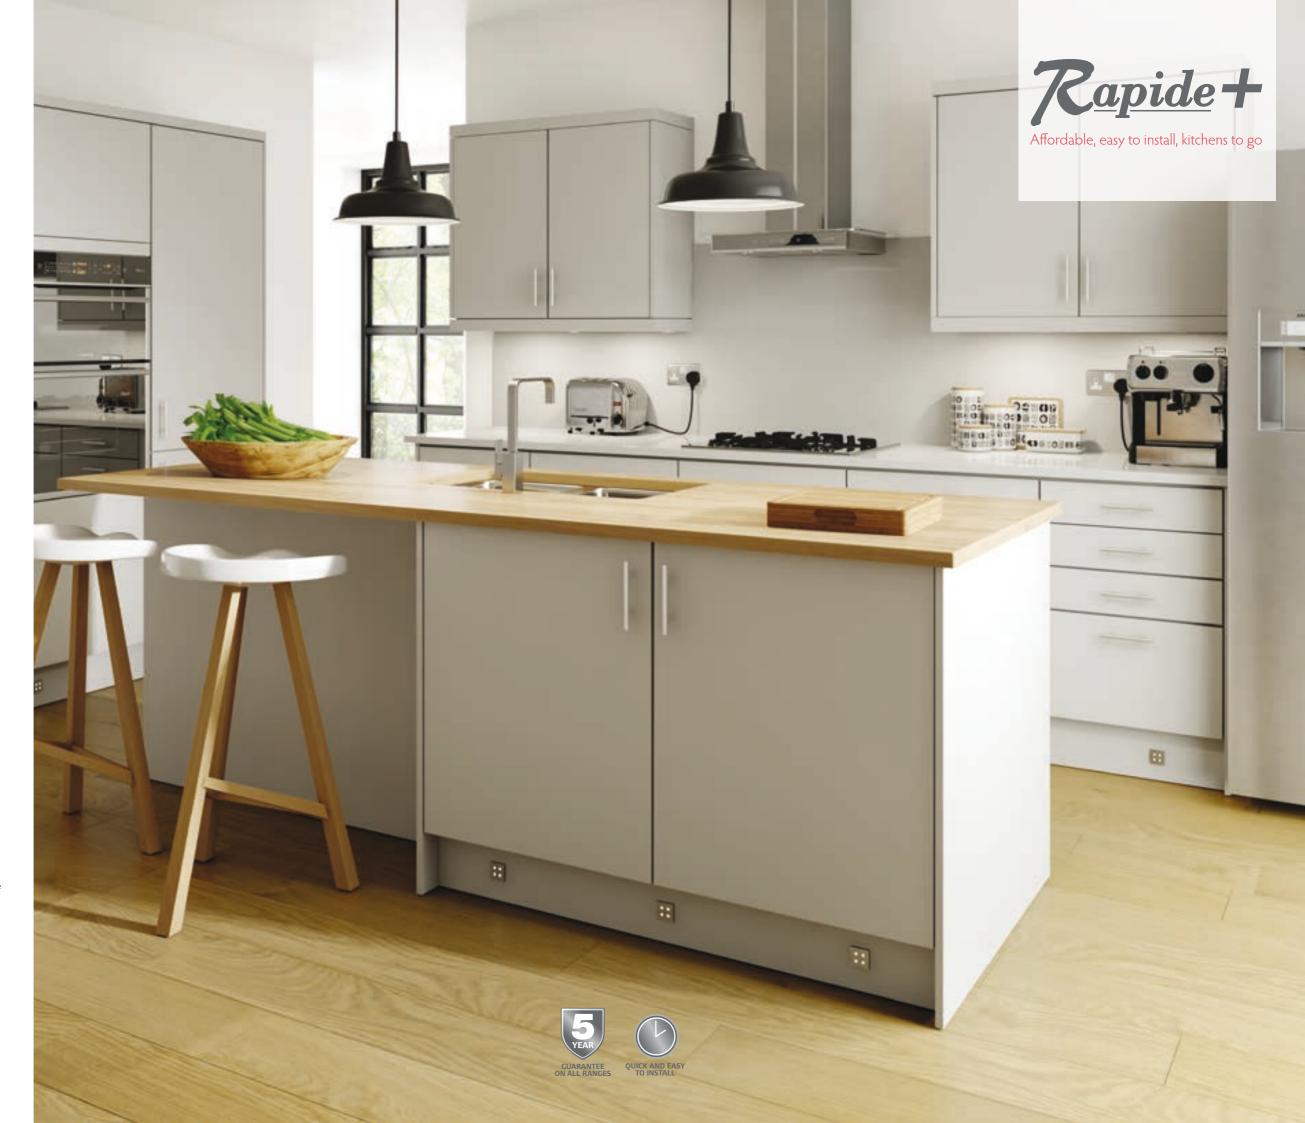

The **Rapide** + new and improved kitchen range features adjustable legs on all base units and deeper wall units as standard.

Each unit is available in a ONE-box package with everything you need, including handles and, because it is an in-stock range, you can take your kitchen home today. To help you find the units you need in store each range is colour coded.

Available in a wide range of unit sizes **Rapide** + kitchens are **easy to plan** and **quick** to install. For your added peace of mind all kitchens come with a five year quarantee.

2